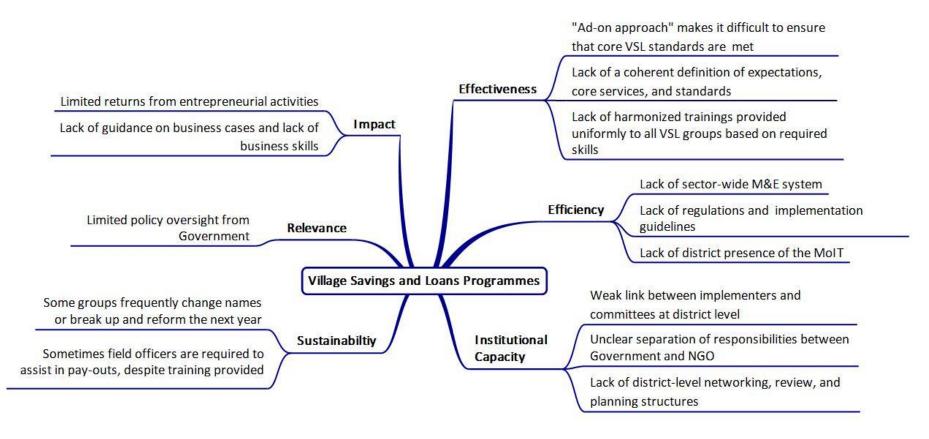

#### Reviewing the Malawi National Social Support Programme

Mid-line Review: Key Observations from Programme Review Workshops









## Key Observations from Programme Review Workshops















# Key observations from programme review workshops

Stakeholders discussed the performance of MNSSP programmes based on the following analytical lenses:

- **✓** Relevance
- **√Impact**
- **✓** Effectiveness
- **✓** Efficiency
- ✓ Institutional Capacity
- **✓** Sustainability



#### Public Works Programmes





#### School Meals Programmes





### Social Cash Transfer Programme





## Village Savings and Loans Programmes





#### Micro-finance Programmes