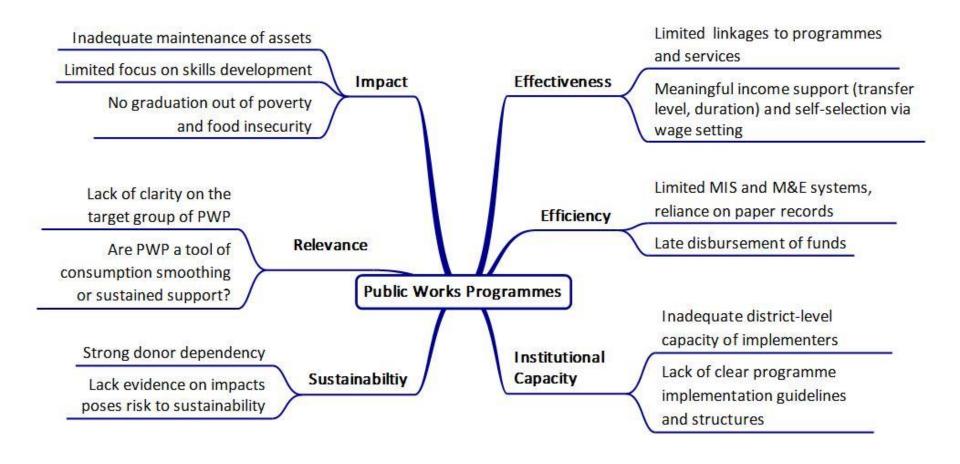

#### Reviewing the Malawi National Social Support Programme

Mid-line Review: Key Observations from Programme Review Workshops









## Key Observations from Programme Review Workshops















# Key observations from programme review workshops

Stakeholders discussed the performance of MNSSP programmes based on the following analytical lenses:

- **✓** Relevance
- **√Impact**
- **✓** Effectiveness
- **✓** Efficiency
- ✓ Institutional Capacity
- **✓** Sustainability



#### Public Works Programmes





#### School Meals Programmes





### Social Cash Transfer Programme





## Village Savings and Loans Programmes





#### Micro-finance Programmes