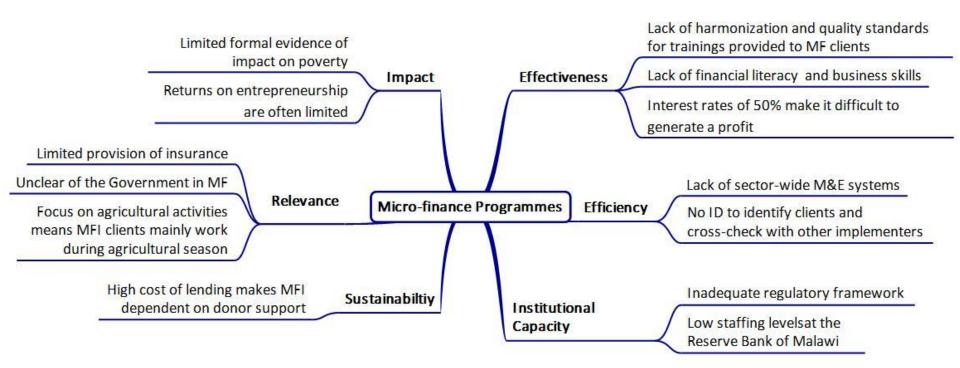

# Key observations from programme review workshops

Stakeholders discussed the performance of MNSSP programmes based on the following analytical lenses:

- **✓** Relevance
- **√Impact**
- **✓** Effectiveness
- **✓** Efficiency
- ✓ Institutional Capacity
- **✓** Sustainability

#### Micro-finance Programmes