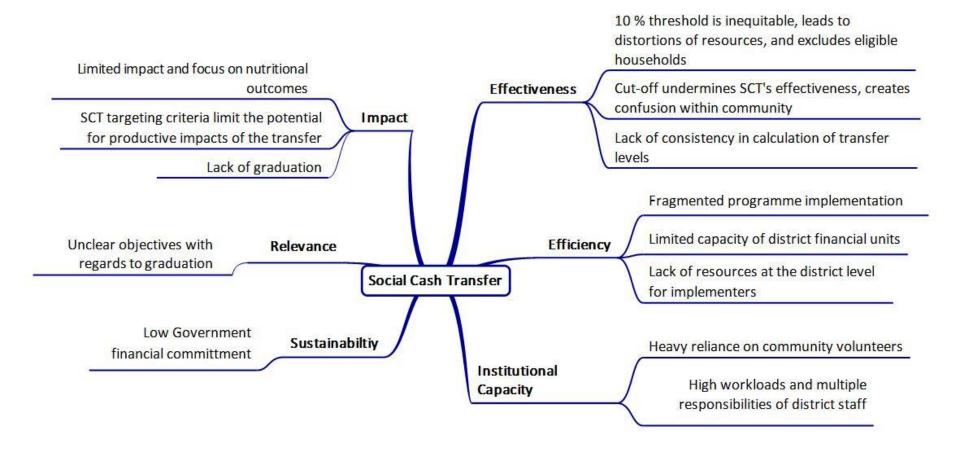

#### Reviewing the Malawi National Social Support Programme

Mid-line Review: Key Observations from Programme Review Workshops









## Key Observations from Programme Review Workshops















# Key observations from programme review workshops

Stakeholders discussed the performance of MNSSP programmes based on the following analytical lenses:

- **✓** Relevance
- **√Impact**
- **✓** Effectiveness
- **✓** Efficiency
- ✓ Institutional Capacity
- **✓** Sustainability



#### Public Works Programmes





#### School Meals Programmes





### Social Cash Transfer Programme





## Village Savings and Loans Programmes





#### Micro-finance Programmes