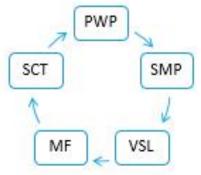

# Key observations from programme review workshops

Stakeholders discussed the performance of MNSSP programmes based on the following analytical lenses:

- **✓** Relevance
- **√Impact**
- **✓** Effectiveness
- **✓** Efficiency
- ✓ Institutional Capacity
- **✓** Sustainability

#### Public Works Programmes

#### School Meals Programmes

### Social Cash Transfer Programme

## Village Savings and Loans Programmes

#### Micro-finance Programmes