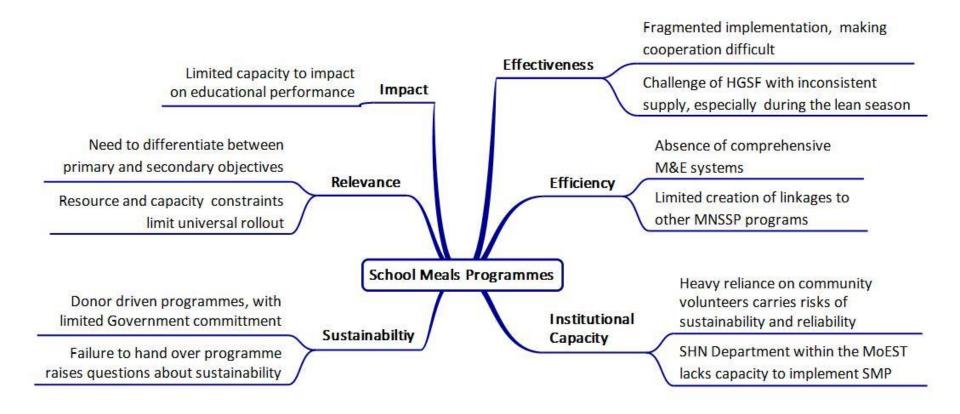

#### Reviewing the Malawi National Social Support Programme

Mid-line Review: Key Observations from Programme Review Workshops









## Key Observations from Programme Review Workshops















# Key observations from programme review workshops

Stakeholders discussed the performance of MNSSP programmes based on the following analytical lenses:

- **✓** Relevance
- **√Impact**
- **✓** Effectiveness
- **✓** Efficiency
- ✓ Institutional Capacity
- **✓** Sustainability



#### Public Works Programmes





#### School Meals Programmes





### Social Cash Transfer Programme





## Village Savings and Loans Programmes





#### Micro-finance Programmes