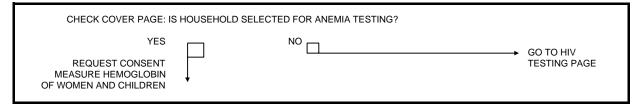

|
|                                  |                          |                         |                                  | 0                     |                                 | 1 2                                            |                                                               |
|                                  |                          |                         |                                  | 0                     |                                 | 1 2                                            |                                                               |

\* COPY MONTH AND YEAR FROM 215 IN MOTHER'S BIRTH HISTORY AND ASK DAY OF BIRTH. FOR CHILDREN NOT INCLUDED IN ANY BIRTH HISTORY, ASK DAY, MONTH AND YEAR.

TICK HERE IF CONTINUATION SHEET USED



|                      | HEMOGLOBIN MEASUREMENT OF WOMEN 15-49                                                              |                                                                                        |                               |                       |                                                               |  |  |  |  |  |  |
|----------------------|----------------------------------------------------------------------------------------------------|----------------------------------------------------------------------------------------|-------------------------------|-----------------------|---------------------------------------------------------------|--|--|--|--|--|--|
| CHECK COLUMN (152):  | LINE NO. OF PARENT/<br>RESPONSIBLE ADULT.<br>RECORD '00' IF NOT<br>