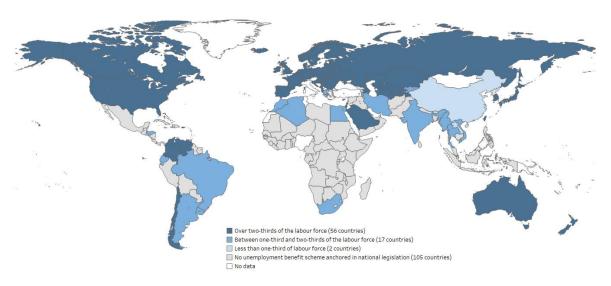

Figure 3.15 Unemployment protection, legal coverage: Percentage of the labour force covered by unemployment protection schemes, latest available year

Note: Figures in brackets refer to the number of countries in each group.