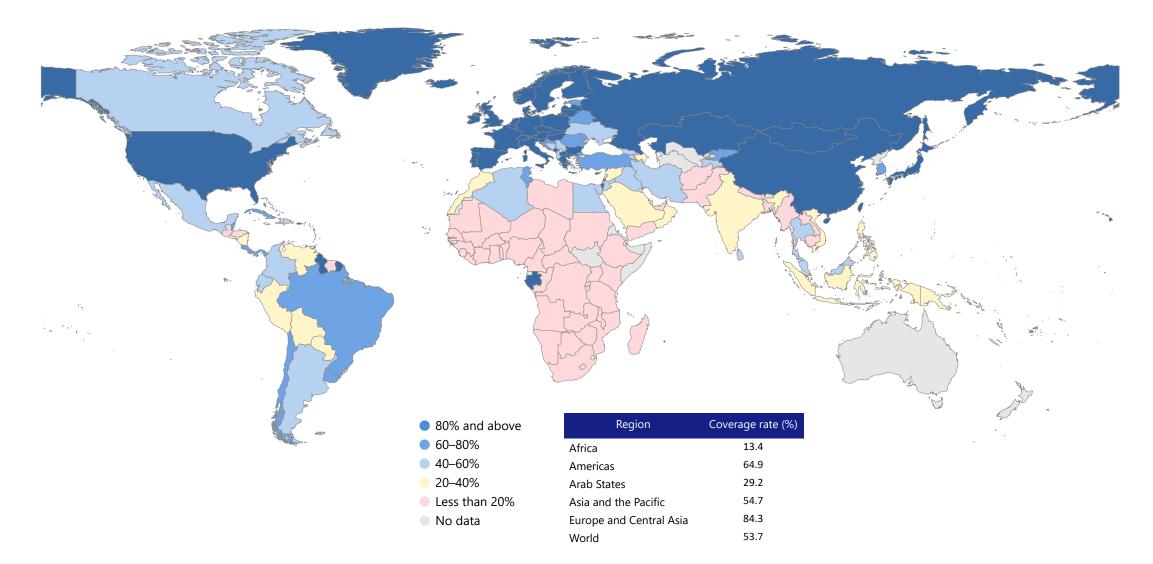

Figure 4.35. Effective coverage for old-age protection: Percentage of labour force aged 15+ years covered by pension scheme (active contributors), 2020 or latest available year

Note See Annex 2 for methodological explanation. Global and regional aggregates are weighted by the labour force aged 15+ years. Estimates are not strictly comparable with 2016 regional estimates owing to methodological enhancements, extended data availability and country revisions.

- Source ILO, World Social Protection Database, based on the SSI; ILOSTAT; national sources.
- Link https://www.social-protection.org/gimi/RessourceDownload.action?id=57343