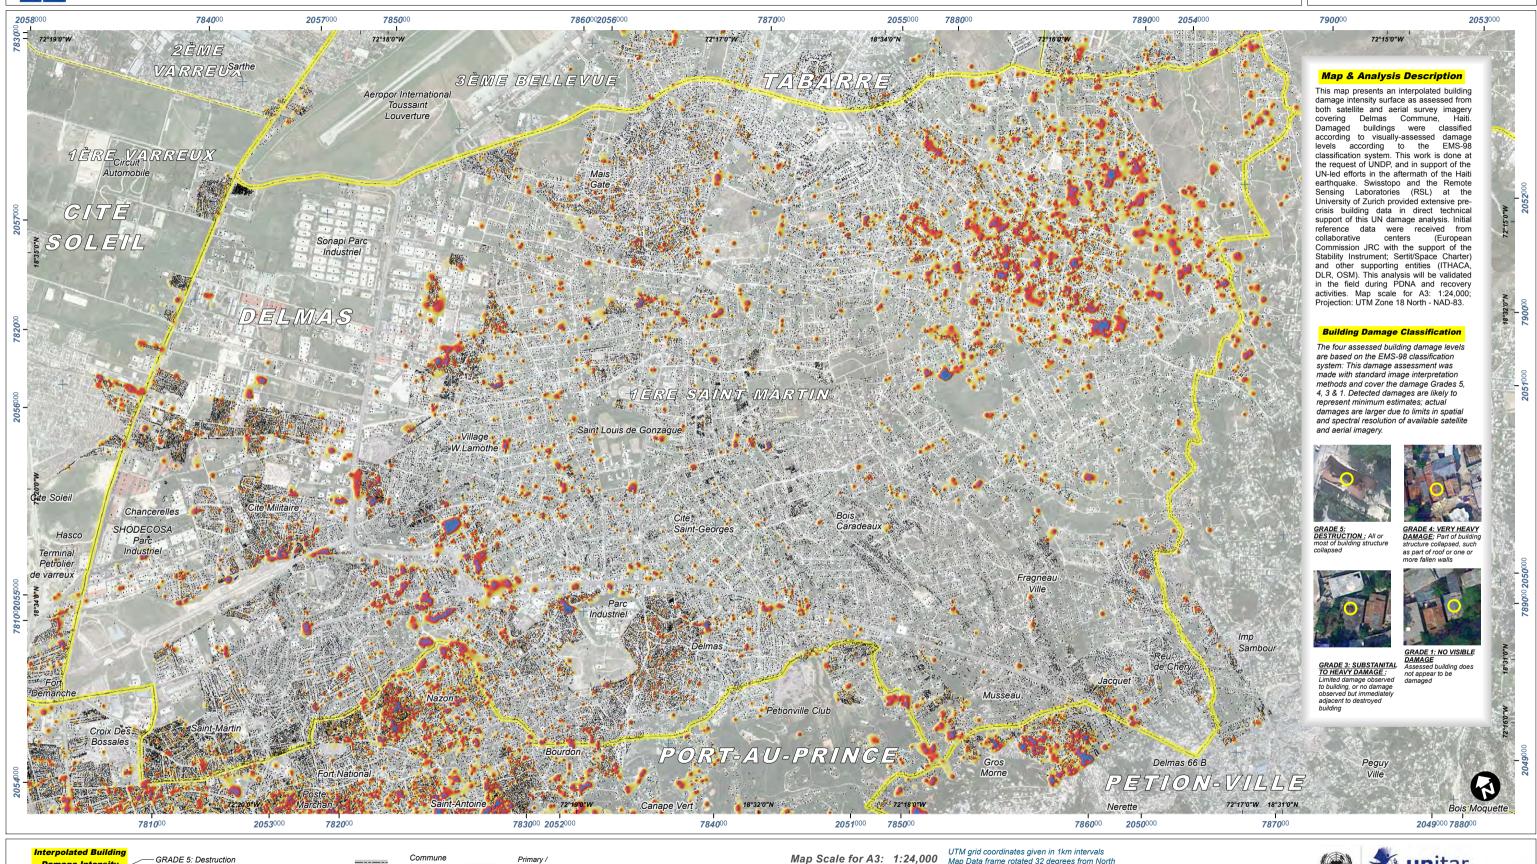

## INTENSITY OF BUILDING DAMAGES IN DELMAS COMMUNE, HAITI

Damage analysis of individual buildings based on postearthquake aerial photos and pre-earthquake satellite imagery

Earthquake 7.0M 3 March 2010 (10:30:00 UTC) Version 1.0

Glide No: EQ-2010-000009-HTI

(EMS-98 Classification

The depiction and use of boundaries, the United Nations Institute for Training geographic names and related data and Research (UNITAR), providing shown here are not warranted to be satellite imagery and related geographic error-free nor do they imply official information, research and analysis to UN endorsement or acceptance by the humanitarian & development agencies & United Nations. UNOSAT is a program of their implementing partners.